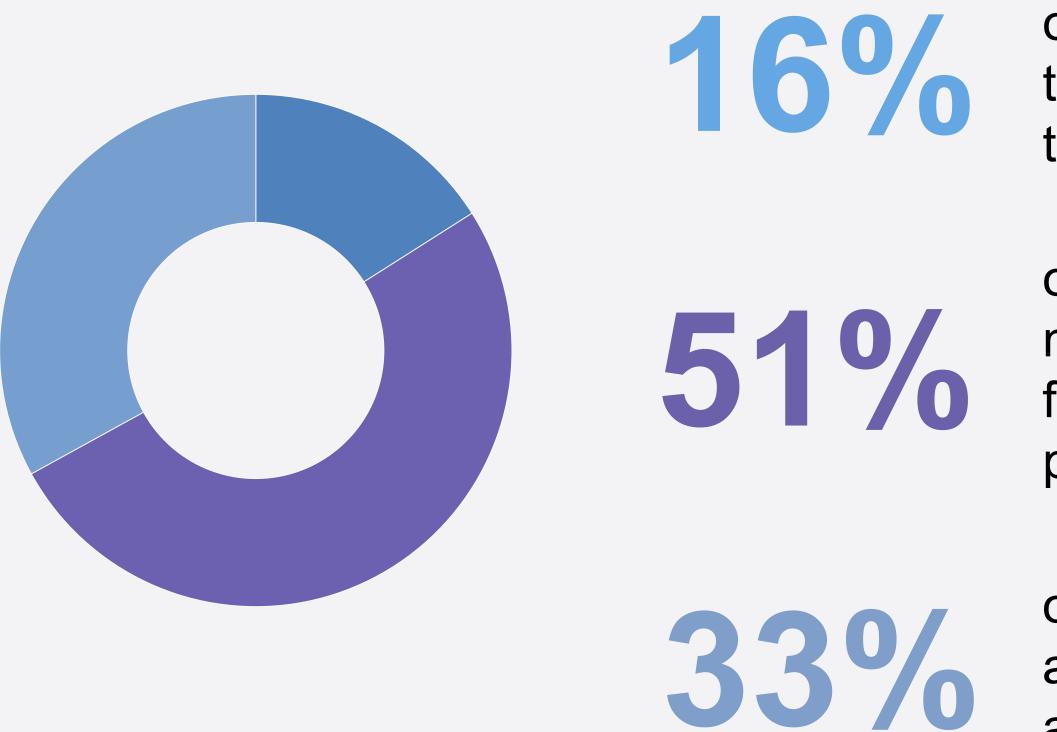

#### **MENOPAUSAL SYMPTOMS AFFECTS 40-60% OF WOMEN.**

#### coralclub

of those suffering tolerate it in a mild form, feeling the appearance of hot flashes no more than 10 times a day.

of those suffering experience it in the form of moderate severity, when the frequency of hot flashes is from 10 to 20 times a day, along with periodic headaches.

of those suffering face a severe form, which is accompanied by disability, dizziness, headaches, and hot flashes more than 20 times a day.