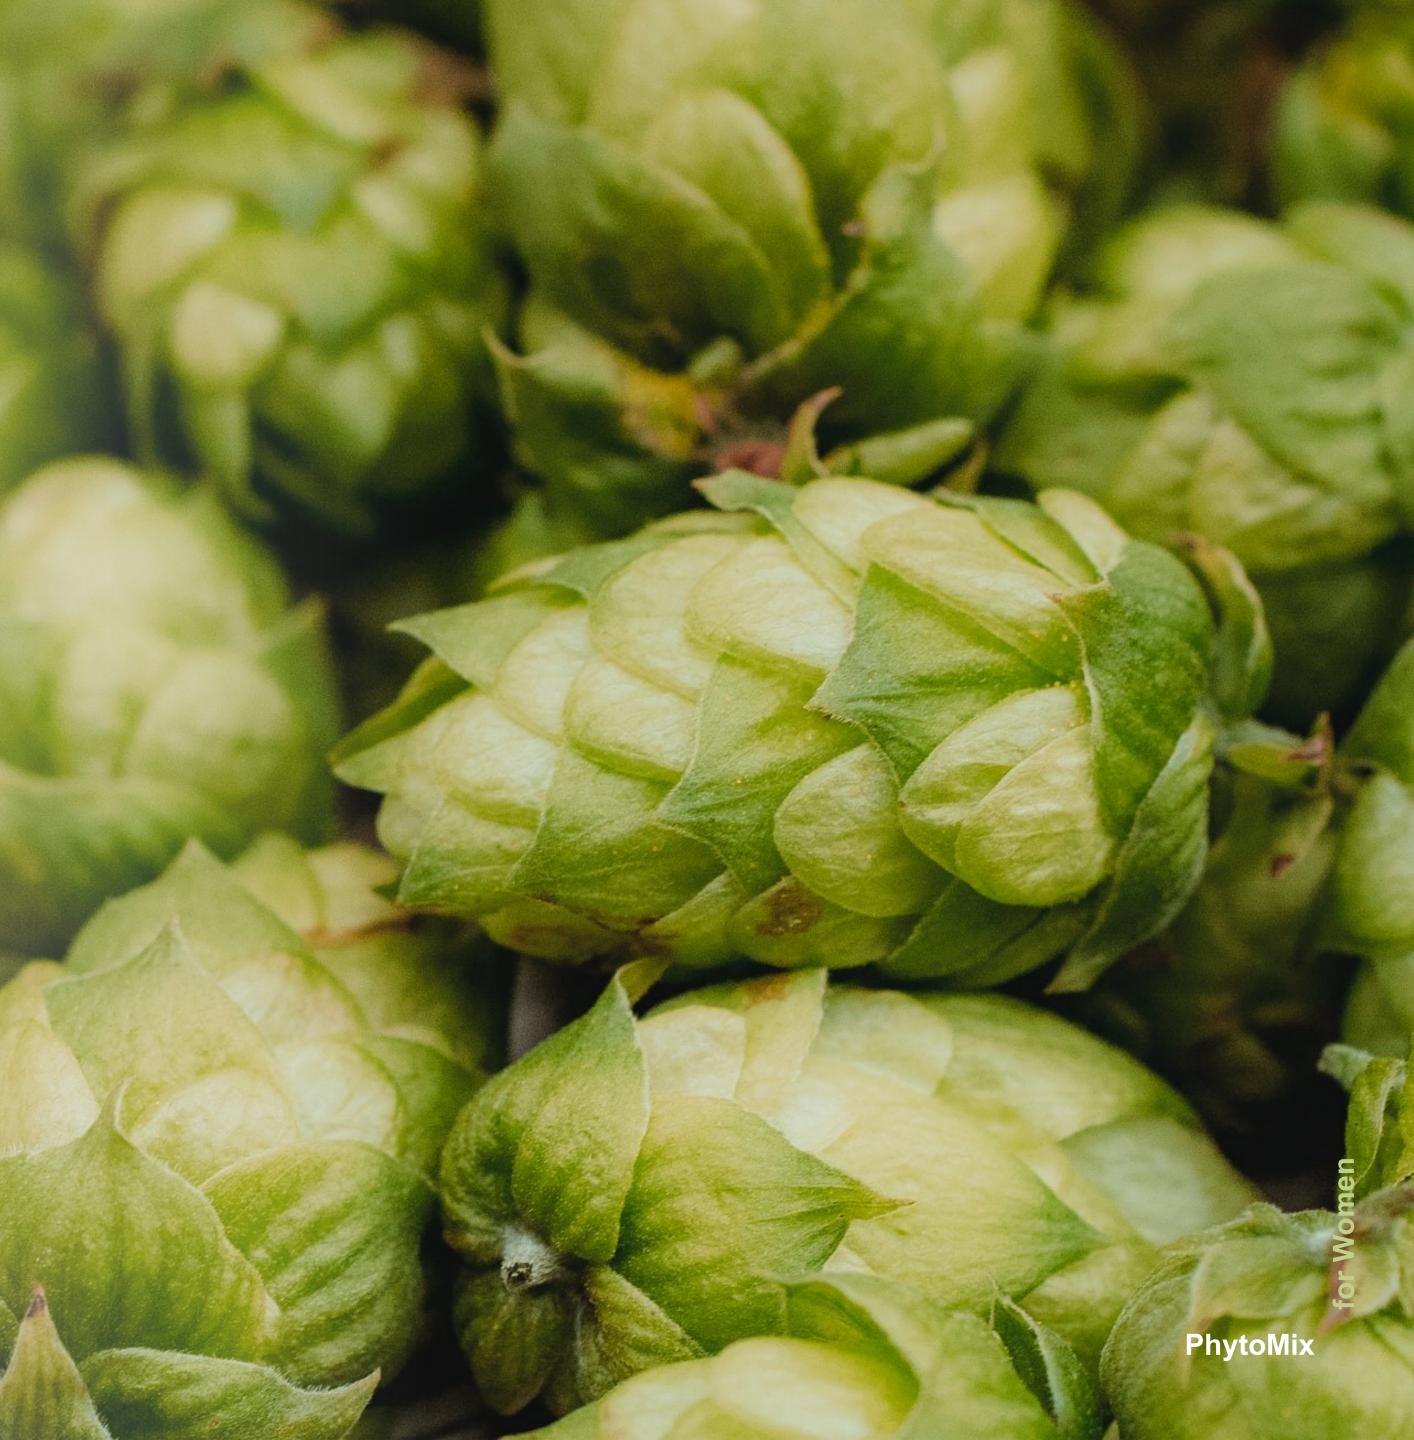

### Active ingredients in PhytoMix for Women

Hop cone extract Lifenol® 100 mg

Amino acid β-alanine 400 mg

#### coralclub

Saffron stigma extract 20 mg

Lifenol® hop cone extract