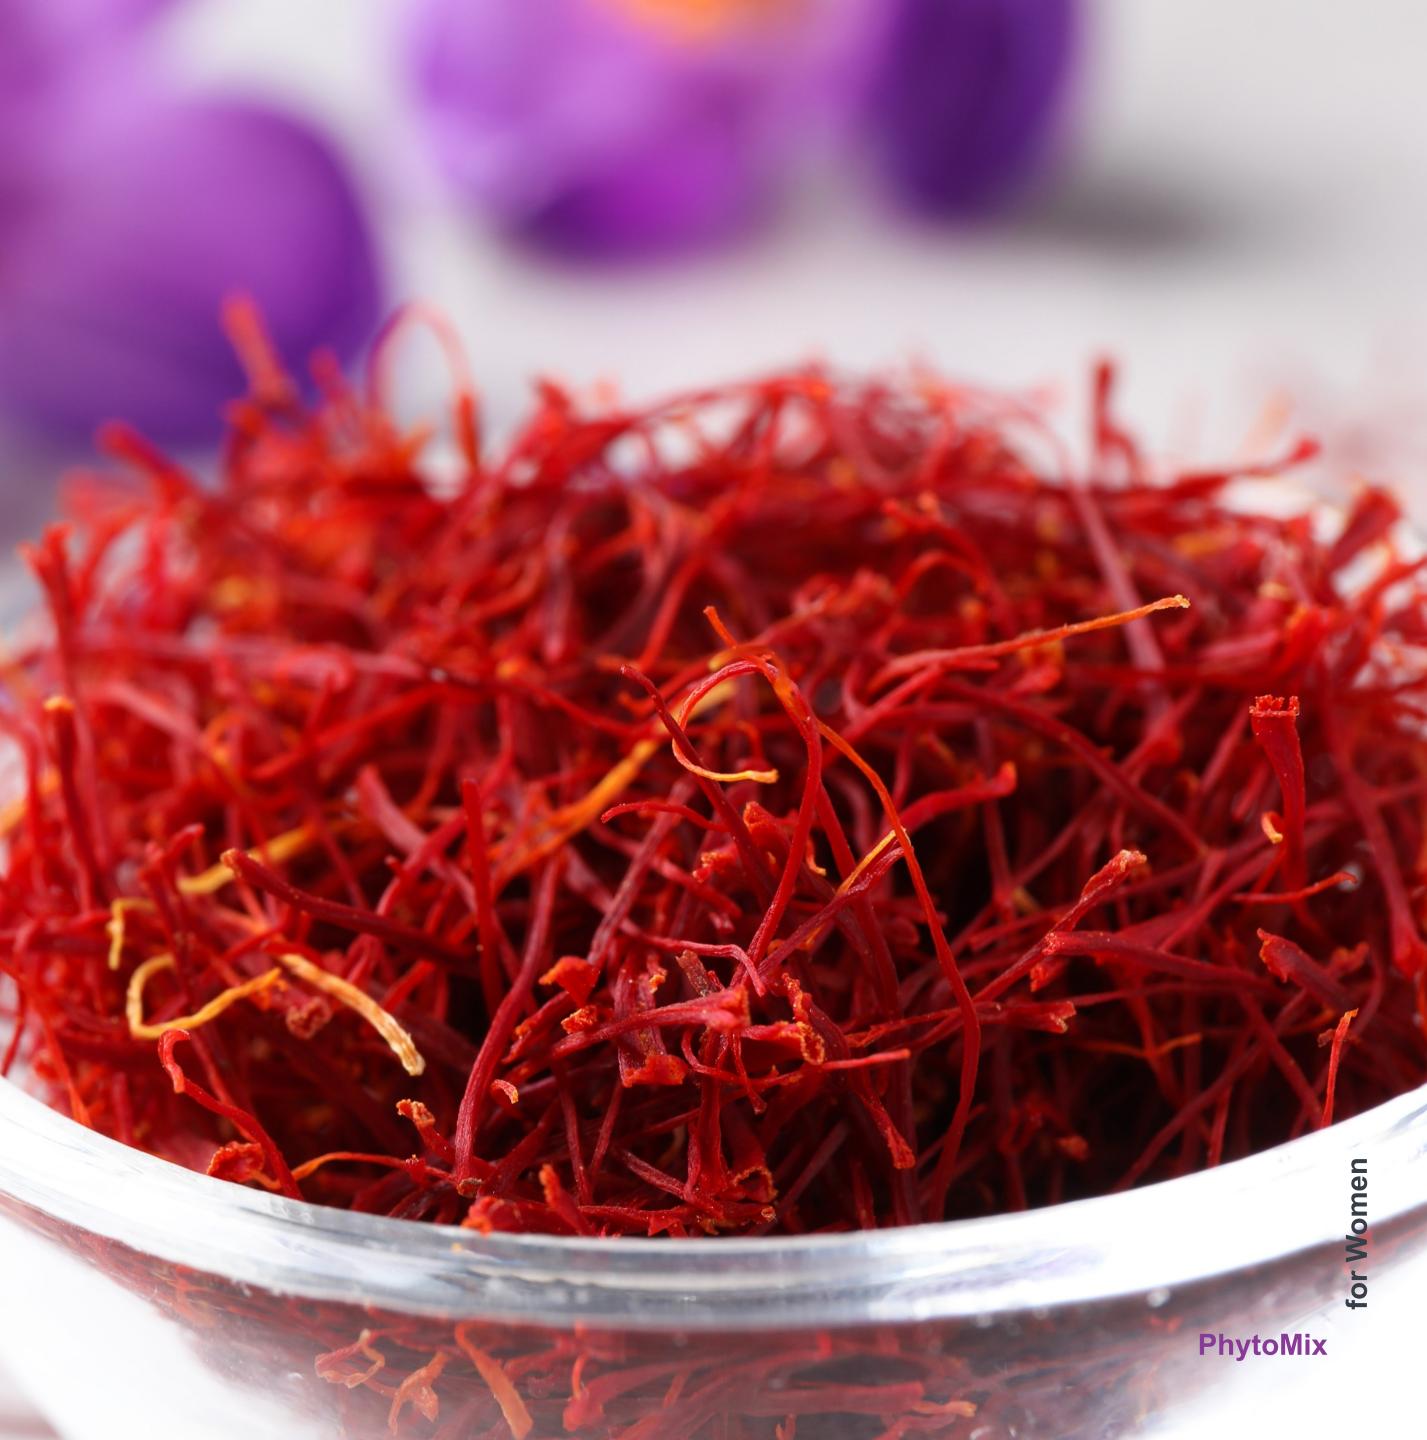

#### coralclub

Saffron stigma extract 20 mg

Lifenol® hop cone extract

### Saffron stigma extract