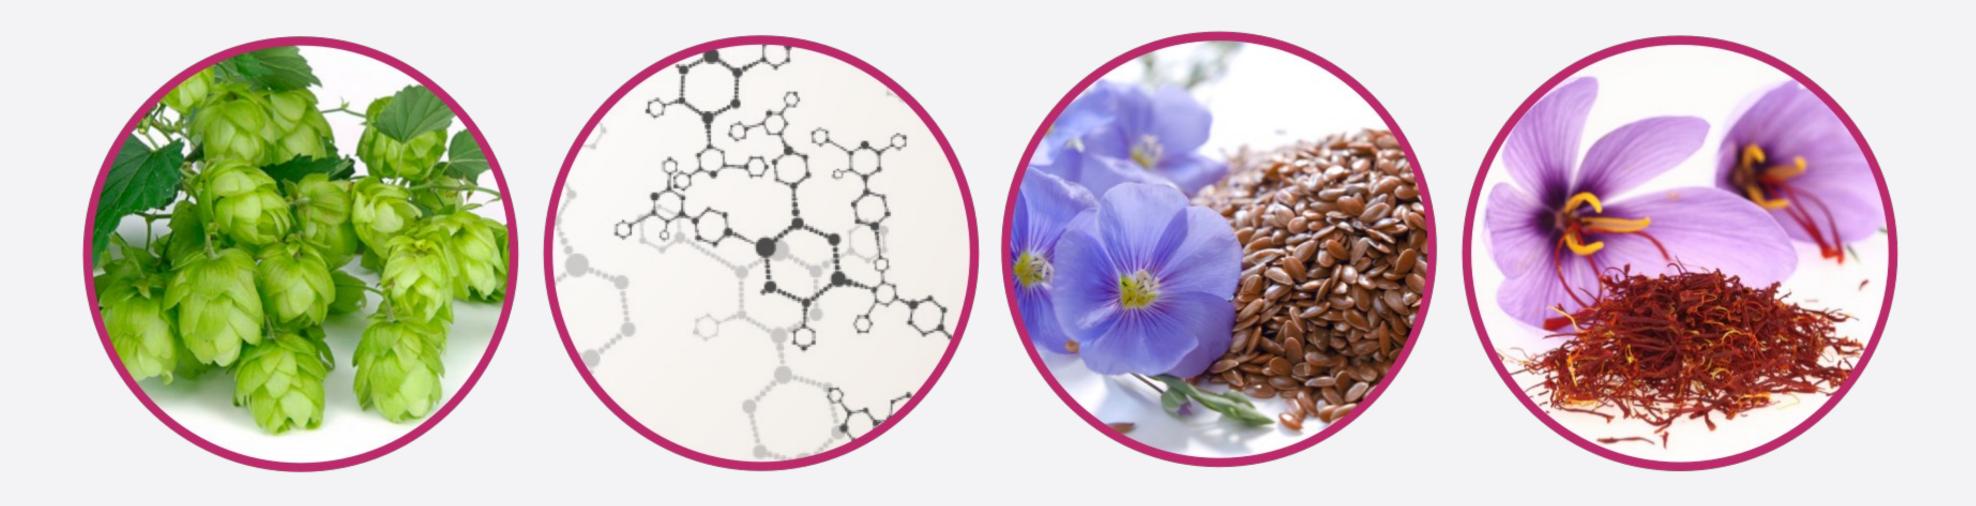

### Active ingredients in PhytoMix for Women

Hop cone extract Lifenol® 100 mg

Amino acid β-alanine 400 mg

#### coralclub

Saffron stigma extract 20 mg

Lifenol® hop cone extract

### Amino acid β-alanine

Flax seed extract – a source of lignan coralclub

### Saffron stigma extract