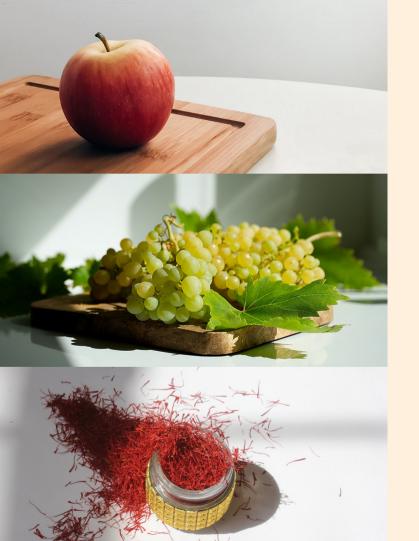

#### Composition per capsule:

- Pumpkin (Cucurbita Pepo) seed oil 250 mg
- Enostim™ Complex (grape (Vitis vinifera)
   extract, apple (Malus pumila) peel extract,
   saffron (Crocus sativus) stigma powder
- Rosa damascena oil 100 mg
- Phytosterols from pine (Pinus pinaster) 50 mg
- L-arginine 30 mg
- Niacin (vitamin B3) 8 mg
- Selenium (I-selenomethionine) 25 μg