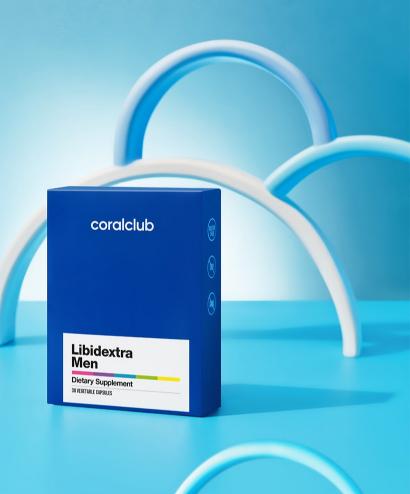

## The natural formula for your self-esteem

Libidextra Men is a modern product for maintaining a man's sexual health

#### Libidextra Men