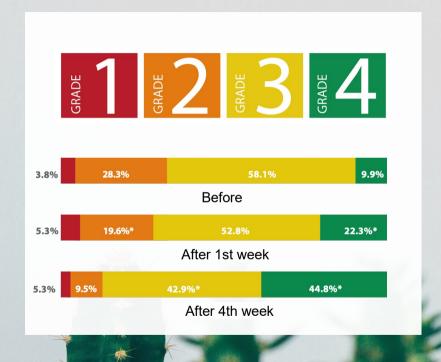

### **EnoSTIM** Clinical trial

Men aged 45+, mostly
estimating their erection at 23 points on a 4-point scale,
took EnoSTIM™ 300 mg 2
times a day for 4 weeks

Evaluation of erection hardness (EHS — Erection Hardness Score)

### **enoSTIM**Study results

After 1 week, significant improvements were already visible. By the end of the 4th week:

- 1. 74% of participants improved their scores.
- 2. The number of participants with the maximum score had increased by almost 5 times.
- 3. The number of participants with minimum scores (1-2) decreased 3