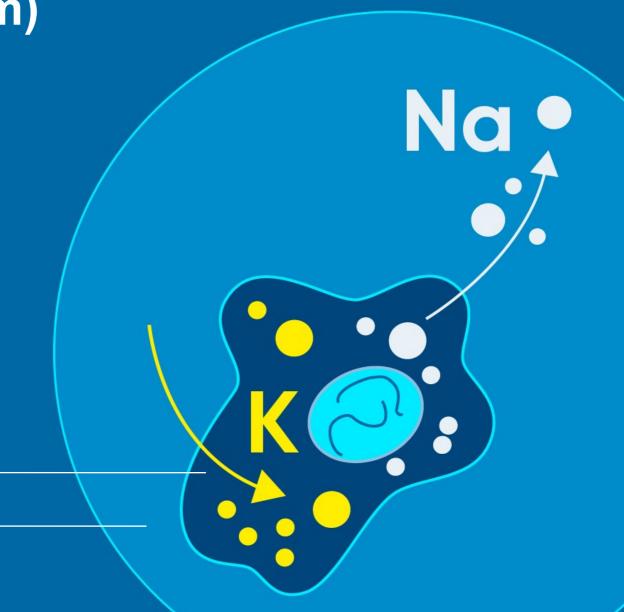

# K+ and Na+ (electrolytes)

regulate the balance of water in the body

water excess

swelling Increased blood pressure

## K+, Na+ (Potassium, Sodium)

Cell

liquid

Intercellular

**CELL METABOLISM** 

Na+ removes metabolic products dissolved in water from the cell.

K+ passes nutrients and water into the cell.

## K (POTASSIUM)

POTASSIUM IS A MAJOR ELECTROLYTE IN THE BODY

- helps to regulate body fluid
- transports nutrients to the cell
- helps to eliminate toxins from the cell
- restores body energy levels

### Na (SODIUM)

SODIUM IS A MAJOR ELECTROLYTE IN THE BODY

- helps to regulate body fluid
- participates along with potassium in the transmission of nerve impulses