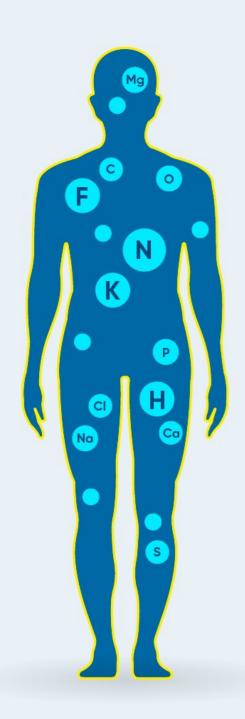

# HUMAN BODY— WATER AND CHEMICAL ELEMENTS SYMBIOSIS

The human body is made up of  $\frac{2}{3}$  water and 4% of body weight comes from chemical elements:

K, Ca, P, Na, Mg, Mn, Zn, Cu, I, S, Fe, Si, Ag, B, Cl, O, H, C, N, Au, Cr etc.

Each element is necessary for proper body organ and system function.

#### **MINERAL COMPOSITION**

K, Ca, P, Na, Mg, Mn, Zn, Cu, I, S, Fe, Si, Cr

FOR THE REGULAR WORK OF THE BODY YOU NEED ~1,5-2 L OF WATER DAILY (30-40 ml/kg of body weight)

# WATER CONTAINS THESE AND OTHER MAIN MINERALS.

The \*DRI is the amount recommended to get in your diet daily

Ca 1300 mg\* bones, joints, muscles, heart

Mg 420 mg\* nerves, muscles, brain, bones, heart K 4700 mg\* heart, muscles, nerves, bones

Si 30 mg muscles, nerves, kidneys

P 1250 mg\*
bones, gastrointestinal tract, muscles, brain