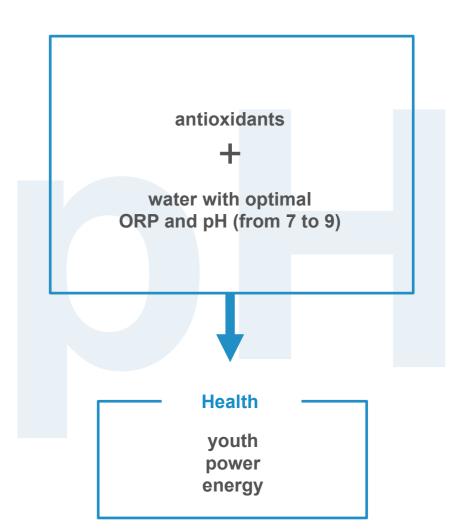

# PHYSIOLOGICALLY COMPLETE

water should be balanced in terms of mineral and acid-base composition

#### **THREE PRODUCTS— TRIPLE ACTION:**

**Enrichment with beneficial minerals** 

**Antioxidant support** 

Regulation of water-salt and pH balance