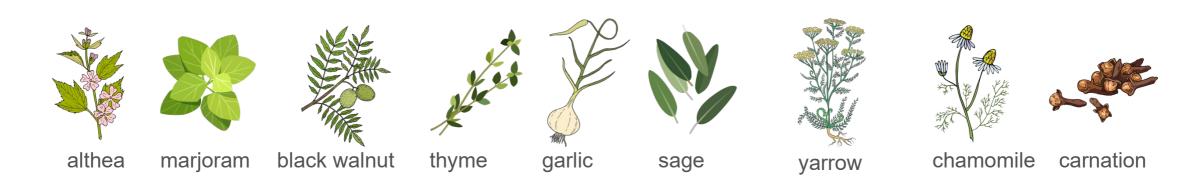

### PARAFIGHT ELIMINATES PARASITES

- Contains extracts of 12 anthelmintic plants
- Works comprehensively against
- parasites
- Eliminate toxins

Restores the intestinal mucosa