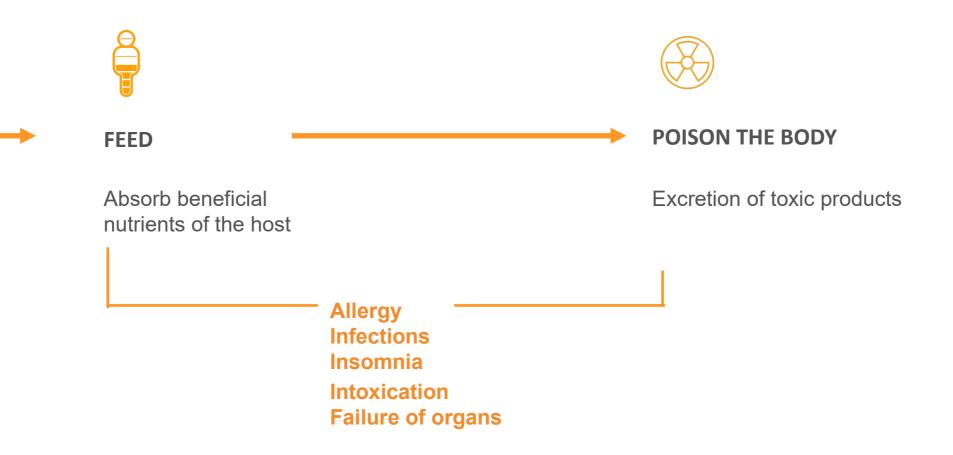

## HOW PARASITES ACT IN A HUMAN BODY

Damage tissue, attach to the intestinal wall

Weakness
Nasty temper
Mood swings

Larvae hatch out, enter the bloodstream

Absence of mind Headaches

The bloodstream carries the larvae, the parasites settle in the organs

## HOW PARASITES ACT IN A HUMAN BODY

### **HEALTH EFFECT**

Parasite larvae can be carried with the bloodstream throughout body and cause:

- peritonitis
- intestinal obstruction
- transgression of microflora
- hepatic abscesses
- accumulation of toxins
- cholecystitis

- bronchospasm
- empyema
  - weakening of immune system
- pancreatitis
- malformations of the fetus