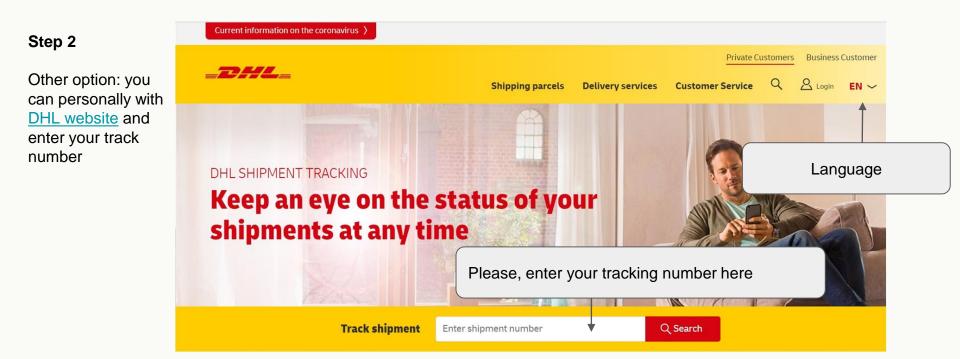

### Step 2

The parcel shipment to the UK is made from the Coral Club warehouse in Germany. Where can I find the information about the parcel in Germany?

This link will automatically address you to the DHL website for tracking

Dear customers and Coral Club members!

This instruction will help you to track your parcel, if the shipment was made to the United Kingdom.