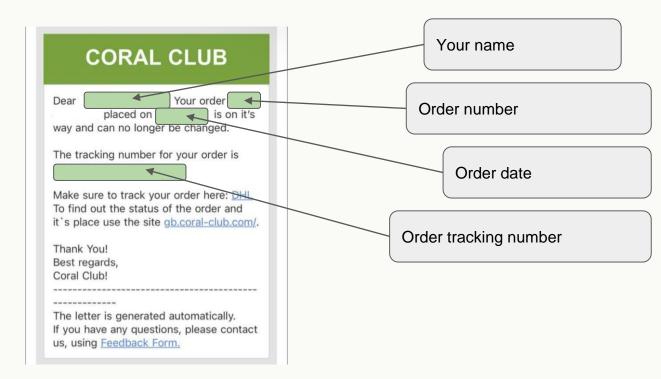

### Step 2

The parcel shipment to the UK is made from the Coral Club warehouse in Germany. Where can I find the information about the parcel in Germany?

### CORAL CLUB

| Dear Your order placed on so it's way and can no longer be changed.                                                                       |  |
|-------------------------------------------------------------------------------------------------------------------------------------------|--|
| The tracking number for your order is                                                                                                     |  |
| Make sure to track your order here: DHL<br>To find out the status of the order and<br>it's place use the site <u>gb.coral-club.com/</u> . |  |
| Thank You!<br>Best regards,<br>Coral Club!                                                                                                |  |
| The letter is generated automatically.<br>If you have any questions, please contact<br>us, using <u>Feedback Form.</u>                    |  |

This link will automatically address you to the DHL website for tracking

Dear customers and Coral Club members!

This instruction will help you to track your parcel, if the shipment was made to the United Kingdom.