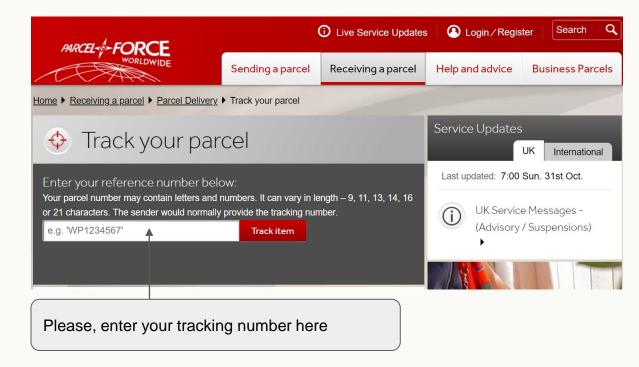

### Step 4

After the moment when your parcel has arrived to the UK, please, track your order on the <u>ParcelForce website</u>

Dear customers and Coral Club members!

This instruction will help you to track your parcel, if the shipment was made to the United Kingdom.