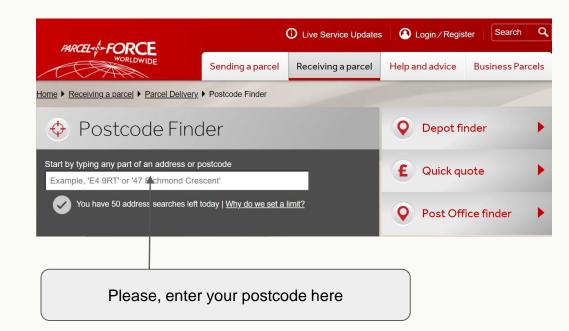

### Step 5

If the parcel was not delivered (the receiver was not at home or any other reason), please, contact personally your local ParcelForce office. Please, note that you need to have ID and your tracknumber. To find your local ParcelForce office you can using the <u>link</u> and providing the postcode.